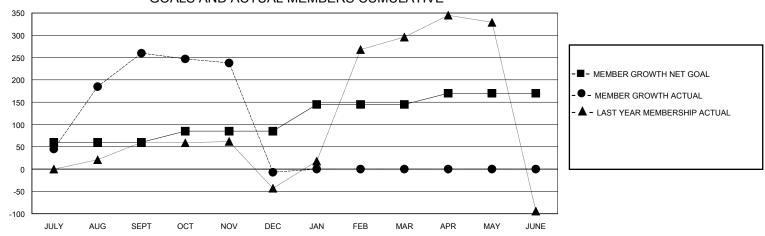

## GOALS AND ACTUAL MEMBERS CUMULATIVE

| DROPPED CLUBS: 9             |     | 66 CLUBS OF 218 ADDED 1 OR MORE<br>NEW MEMBERS | GENDER DISTRIBUTION           MALE         4,017 (70.60%)           FEMALE         1,672 (29.38%) |  |       |
|------------------------------|-----|------------------------------------------------|---------------------------------------------------------------------------------------------------|--|-------|
| DROPPED MEMBERS              |     |                                                |                                                                                                   |  |       |
| DECEASED                     | 5   | CLICK HERE FOR CUMULATIVE                      | TOTAL FAMILY UNIT MEMBERS                                                                         |  | 1,828 |
| CLUB CANCELLED 151 OTHER 351 |     | MEMBERSHIP DATA                                |                                                                                                   |  | 4.040 |
|                              |     | _                                              | FAMILY MEMBERS PAYING HALF                                                                        |  | 1,048 |
| TOTAL                        | 507 |                                                | 3020                                                                                              |  |       |

## District 3233E1

GMT: LOCATION INDIA GMT CA

| Clubs         |               |             |               | Members               |                       |                         |                                                    |  |
|---------------|---------------|-------------|---------------|-----------------------|-----------------------|-------------------------|----------------------------------------------------|--|
|               | RESULTS FOR   | R 2023-2024 |               | RESULTS FOR 2023-2024 |                       |                         |                                                    |  |
| QUARTER       | NEW CLUB GOAL | NEW CLUBS   | DROPPED CLUBS | QUARTER MEMB          | ER GROWTH NET<br>GOAL | MEMBER GROWTH<br>ACTUAL | DROPPED<br>MEMBERS ACTUAL<br>(including transfers) |  |
| JULY/AUG/SEPT | 5             | 13          | 1             | JULY/AUG/SEPT         | 60                    | 429                     | 159                                                |  |
| OCT/NOV/DEC   | 0             | 1           | 8             | OCT/NOV/DEC           | 25                    | 87                      | 348                                                |  |
| JAN/FEB/MAR   | 3             | 0           | 0             | JAN/FEB/MAR           | 60                    | 0                       | 0                                                  |  |
| APR/MAY/JUNE  | 2             | 0           | 0             | APR/MAY/JUNE          | 25                    | 0                       | 0                                                  |  |