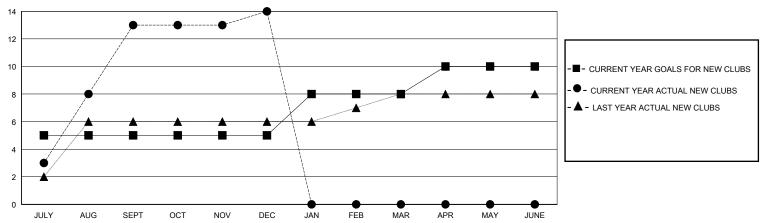

## GOALS AND ACTUAL NEW CLUBS CUMULATIVE

## District 3233E1

GMT: LOCATION INDIA GMT CA

| Clubs         |               |             |               | Members               |                       |                         |                                                    |  |
|---------------|---------------|-------------|---------------|-----------------------|-----------------------|-------------------------|----------------------------------------------------|--|
|               | RESULTS FOR   | R 2023-2024 |               | RESULTS FOR 2023-2024 |                       |                         |                                                    |  |
| QUARTER       | NEW CLUB GOAL | NEW CLUBS   | DROPPED CLUBS | QUARTER MEMB          | ER GROWTH NET<br>GOAL | MEMBER GROWTH<br>ACTUAL | DROPPED<br>MEMBERS ACTUAL<br>(including transfers) |  |
| JULY/AUG/SEPT | 5             | 13          | 1             | JULY/AUG/SEPT         | 60                    | 429                     | 159                                                |  |
| OCT/NOV/DEC   | 0             | 1           | 8             | OCT/NOV/DEC           | 25                    | 87                      | 348                                                |  |
| JAN/FEB/MAR   | 3             | 0           | 0             | JAN/FEB/MAR           | 60                    | 0                       | 0                                                  |  |
| APR/MAY/JUNE  | 2             | 0           | 0             | APR/MAY/JUNE          | 25                    | 0                       | 0                                                  |  |